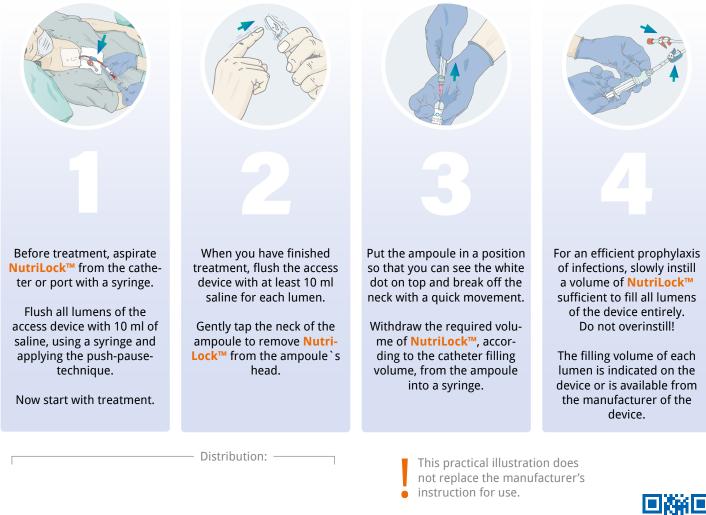

## Instillation Protocol Catheter Lock System

Further information on taurolock.com